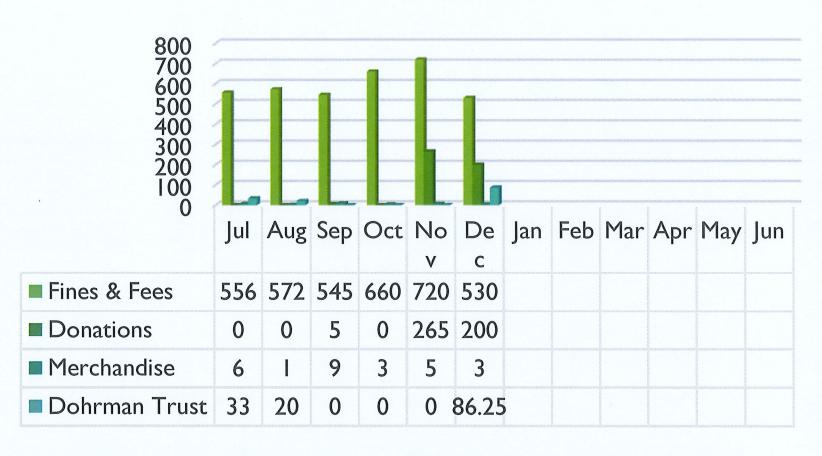

■ Fines & Fees ■ Donations

■ Merchandise
■ Dohrman Trust

**Approval of Minutes** – Moved by Board Member Freking to approve November Minutes. Seconded by Board Member Lyngaas. Vote all ayes. Motion carried.

Director's Report —The Library Director said the slight uptick on the bar charts indicated that parent-teacher conferences encouraged more children to get a library card and to read library books. It is during the conference period the Library Director talks to parents at the Front Desk that their children should see them reading so it enforces this valued skill. The Friends drawing of baskets will be on December 16 at 3pm. The Library Director spent about \$7,000 at FIL-Guadalajara with 1/3 towards popular youth books in Spanish translation. The school district's bilingual students will be able to access both English and Spanish copies to help with their literacy. The