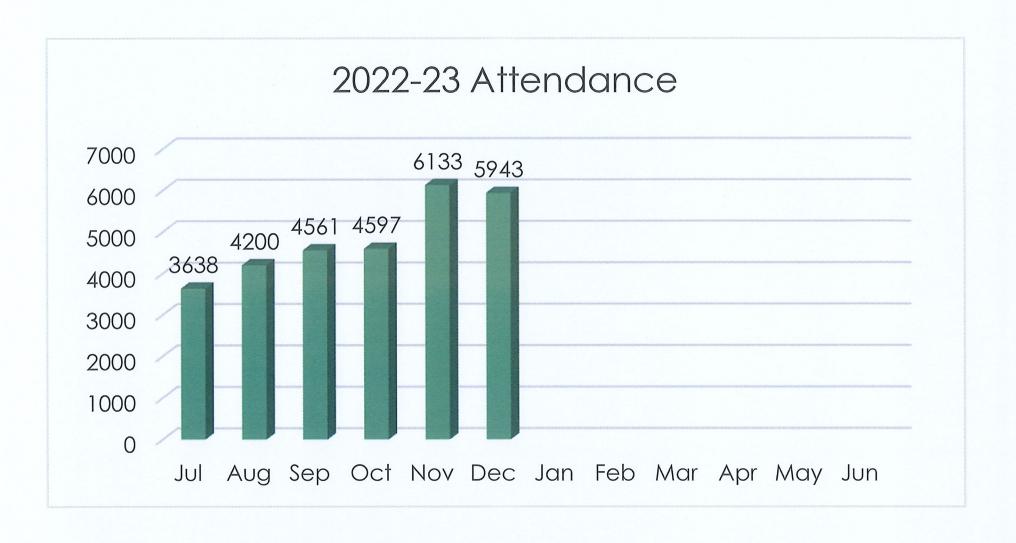

**Approval of Minutes** – Moved by Board Member Freking to approve November Minutes. Seconded by Board Member Lyngaas. Vote all ayes. Motion carried.

Director's Report —The Library Director said the slight uptick on the bar charts indicated that parent-teacher conferences encouraged more children to get a library card and to read library books. It is during the conference period the Library Director talks to parents at the Front Desk that their children should see them reading so it enforces this valued skill. The Friends drawing of baskets will be on December 16 at 3pm. The Library Director spent about \$7,000 at FIL-Guadalajara with 1/3 towards popular youth books in Spanish translation. The school district's bilingual students will be able to access both English and Spanish copies to help with their literacy. The