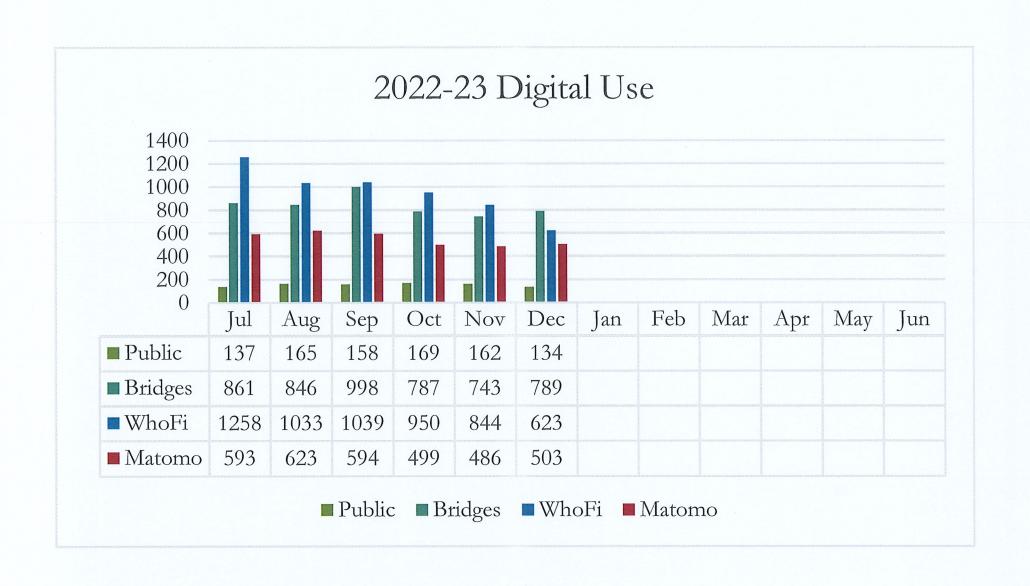

dspeth to Closed Session as per Iowa Code 21.5i, Annual Review of the Library Director at 4:43 pm. Seconded by Board Member Lyngaas. Vote all ayes. Motion carried. Moved by Board President Hudspeth to end Closed Session as per Iowa Code 21.5i, Annual Review of the Library Director at 4:53 pm. Seconded by Board Member Lyngaas. Vote all ayes. Motion carried.

**Adjournment -** Moved by Board Member Lyngaas to adjourn the meeting at 4:57 pm. Seconded by Board Member Wells. Vote all ayes. Motion carried.

Elizabeth Huff, Library Director - Please note the above is an unapproved draft of minutes and will be approved by the Board of Trustees on January 9, 2023.





■ Fines & Fees ■ Donations

■ Merchandise
■ Dohrman Trust







## **2022-23 Collection Development**



Additions
Withdrawals





# Detail vs Budget Report Account Detail

Storm Lake, IA

Date Range: 12/01/2022 - 12/31/2022

| Account                                                                                                                                                                                         | Name                                                                                                  | Encumbrances                                                             | Fiscal Budget               | Beginning Balance                       | Total Activity | Ending Balance | Budget Remaining | % Remaining                          |
|-------------------------------------------------------------------------------------------------------------------------------------------------------------------