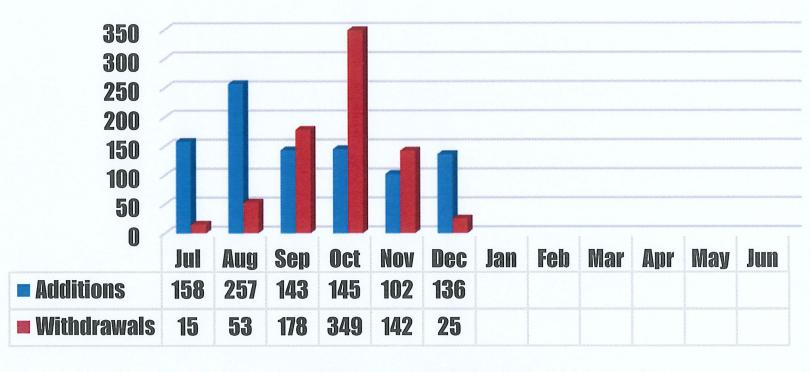

Moved by Board President Hudspeth to Closed Session as per Iowa Code 21.5i, Annual Review of the Library Director at 4:43 pm. Seconded by Board Member Lyngaas. Vote all ayes. Motion carried. Moved by Board President Hudspeth to end Closed Session as per Iowa Code 21.5i, Annual Review of the Library Director at 4:53 pm. Seconded by Board Member Lyngaas. Vote all ayes. Motion carried.

**Adjournment -** Moved by Board Member Lyngaas to adjourn the meeting at 4:57 pm. Seconded by Board Member Wells. Vote all ayes. Motion carried.

Elizabeth Huff, Library Director - Please note the above is an unapproved draft of minutes and will be approved by the Board of Trustees on January 9, 2023.





■ Fines & Fees ■ Donations

■ Merchandise
■ Dohrman Trust







## **2022-23 Collection Development**



Additions
Withdrawals





# Detail vs Budget Report Account Detail

Storm Lake, IA

Date Range: 12/01/2022 - 12/31/2022

| Account                                                                                                                                                                                         | Name                                                                                                  | Encumbrances                                                             | Fiscal Budget               | Beginning Balance                       | Total Activity | Ending Balance | Budget Remaining | % Remaining                          |
|----------------------------------------------------------------------------------------------------------------------------------------